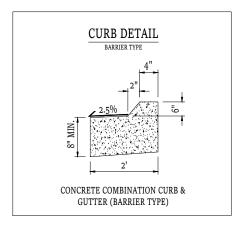

ERMINED BY THE DESIGN ENGINEER ACCORDINGLY. THESE TESTS SHALL BE MADE AT A FREQUENCY OF ONE FOR EVERY 500 FEET OF ROADWAY OR A MINIMUM OF TWO TESTS PER SUBDIVISION.

# TYPICAL ROADWAY SECTION (CONCRETE)



#### NOTES:

PRIOR TO DEVELOPMENT, GEOTECHNICAL TESTS SHALL BE MADE OF THE INDIGENOUS SOIL TO A DEPTH OF 18 INCHES BELOW THE BOTTOM OF THE TOPSOIL LAYER AND THE NECESSARY TREATMENT OF THE SUB-BASE AND THE BASE SHALL BE DETERMINED BY THE DESIGN ENGINEER ACCORDINGLY. THESE TESTS SHALL BE MADE AT A FREQUENCY OF ONE FOR EVERY 500 FEET OF ROADWAY OR A MINIMUM OF TWO TESTS PER SUBDIVISION.

# TYPICAL BOULEVARD SECTION (ASPHALT ROADWAY)



CURB DETAIL

BARRIER TYPE

2.5%

CONCRETE COMBINATION CURB & GUTTER (BARRIER TYPE)

"PONDING" ON ROADWAY.

# TYPICAL BOULEVARD SECTION (CONCRETE ROADWAY)





#### TWO WAY STOP INTERSECTION DETAIL





#### ALL WAY STOP INTERSECTION DETAIL



#### LEGEND

| <br>STREET SURFACE        |
|---------------------------|
| <br>DITCH CENTERLINE      |
| <br>APPARENT RIGHT OF WAY |
| <br>STREET CENTERLINE     |

#### CROSS DRAIN PIPE

#### **PREFERRED**



IF PREFERRED ISN'T POSSIBLE THEN AN ASPHALT OR CONCRETE PIPE SADDLE IS REQUIRED.

#### ASPHALT PIPE SADDLE



#### CONCRETE PIPE SADDLE



CUL DE SAC DETAIL



#### LEGEND

| <br>STREET SURFACE    |
|-----------------------|
| <br>DITCH CENTERLINE  |
| <br>RIGHT OF WAY      |
| <br>STREET CENTERLINE |

#### SEMI CUL DE SAC DETAIL



#### LEGEND

 STREET SURFACE

 DITCH CENTERLINE

 RIGHT OF WAY

 STREET CENTERLINE

#### T-TURNAROUND DETAIL



#### LEGEND

| <br>STREET SURFACE   |
|-------------------