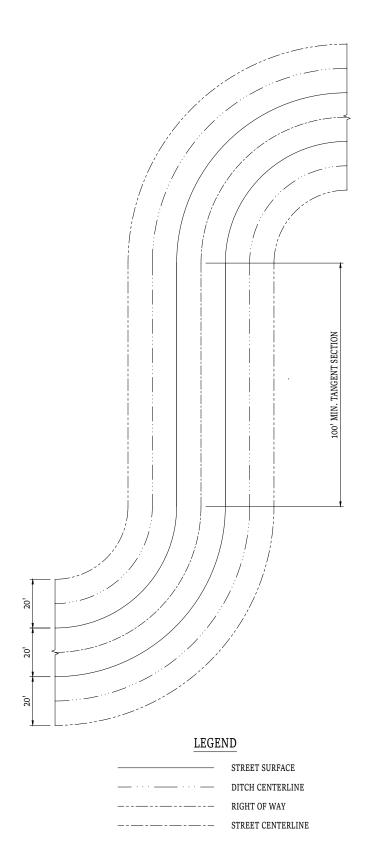

- a) Nothing shall be in the sight clearance/triangle area over 3 feet tall. This includes tall grass, brush, debris, signs, parked vehicles, fences, or any other obstructions.
- b) Property owners shall remove anything in this area that would limit the view of any vehicles authorized to use on federal, state, and parish roads.
- c) Intersections of streets may consist of a combination of various geometric designs given in figures 2A and 2B: Appendix C.
  - 1. At intersections with streets having a speed limit that is less than or equal to thirty-five (35) mph, a sight triangle of fifteen (15) feet by forty-five (45) feet is required with the longer dimension parallel to the street with the speed limit that is equal to or less than thirty-five (35) mph. (see figure 2A Top Figure Appendix C)
  - 2. At intersections with streets having a speed limit that are greater than or equal to forty (40) miles per hour (mph), a sight triangle of fifteen (15) fee by sixty (60) feet is required with the longer

- dimension parallel to the street with the speed limit that is greater than or equal to forty (40) mph. (see figure 2A Bottom\_Appendix C)
- 3. At intersections where there is an all way stop condition, a sight triangle of thirty (30) feet by thirty (30) feet is required. (See Figure 2B Appendix C)
- d) Sight triangles are to be measured from the property line. In the case that the property line extends beyond the apparent right of way, the measurement shall start from 18" behind ditches, or 18" from the apparent right of way. (see Appendix C)