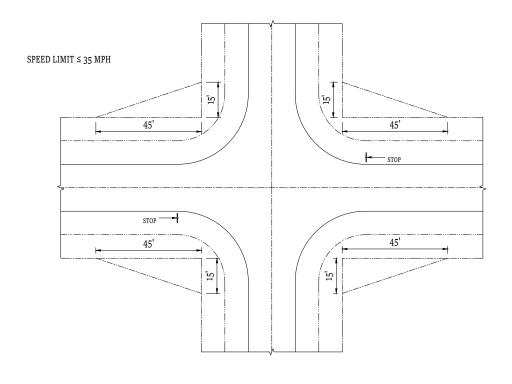

- a) Nothing shall be in the sight clearance/triangle area over 3 feet tall. This includes tall grass, brush, debris, signs, parked vehicles, fences, or any other obstructions.
- b) Property owners shall remove anything in this area that would limit the view of any vehicles authorized to use on federal, state, and parish roads.
- c) Intersections of streets may consist of a combination of various geometric designs given in figures 2A and 2B: Appendix C.
  - 1. At intersections with streets having a speed limit that is less than or equal to thirty-five (35) mph, a sight triangle of fifteen (15) feet by forty-five (45) feet is required with the longer dimension parallel to the street with the speed limit that is equal to or less than thirty-five (35) mph. (see figure 2A Top Figure Appendix C)
  - 2. At intersections with streets having a speed limit that are greater than or equal to forty (40) miles per hour (mph), a sight triangle of fifteen (15) fee by sixty (60) feet is required with the longer

- dimension parallel to the street with the speed limit that is greater than or equal to forty (40) mph. (see figure 2A Bottom\_Appendix C)
- 3. At intersections where there is an all way stop condition, a sight triangle of thirty (30) feet by thirty (30) feet is required. (See Figure 2B Appendix C)
- d) Sight triangles are to be measured from the property line. In the case that the property line extends beyond the apparent right of way, the measurement shall start from 18" behind ditches, or 18" from the apparent right of way. (see Appendix C)

### FIGURE 2A

Figure 2B