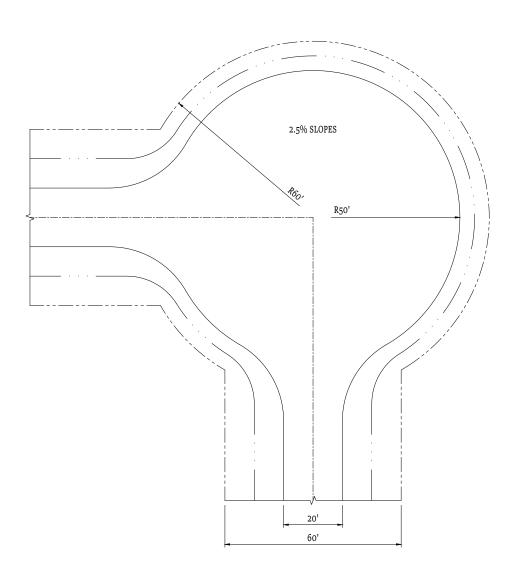

- a) Nothing shall be in the sight clearance/triangle area over 3 feet tall. This includes tall grass, brush, debris, signs, parked vehicles, fences, or any other obstructions.
- b) Property owners shall remove anything in this area that would limit the view of any vehicles authorized to use on federal, state, and parish roads.
- c) Intersections of streets may consist of a combination of various geometric designs given in figures 2A and 2B: Appendix C.
  - 1. At intersections with streets having a speed limit that is less than or equal to thirty-five (35) mph, a sight triangle of fifteen (15) feet by forty-five (45) feet is required with the longer dimension parallel to the street with the speed limit that is equal to or less than thirty-five (35) mph. (see figure 2A Top Figure Appendix C)
  - 2. At intersections with streets having a speed limit that are greater than or equal to forty (40) miles per hour (mph), a sight triangle of fifteen (15) fee by sixty (60) feet is required with the longer

- dimension parallel to the street with the speed limit that is greater than or equal to forty (40) mph. (see figure 2A Bottom\_Appendix C)
- 3. At intersections where there is an all way stop condition, a sight triangle of thirty (30) feet by thirty (30) feet is required. (See Figure 2B Appendix C)
- d) Sight triangles are to be measured from the property line. In the case that the property line extends beyond the apparent right of way, the measurement shall start from 18" behind ditches, or 18" from the apparent right of way. (see Appendix C)