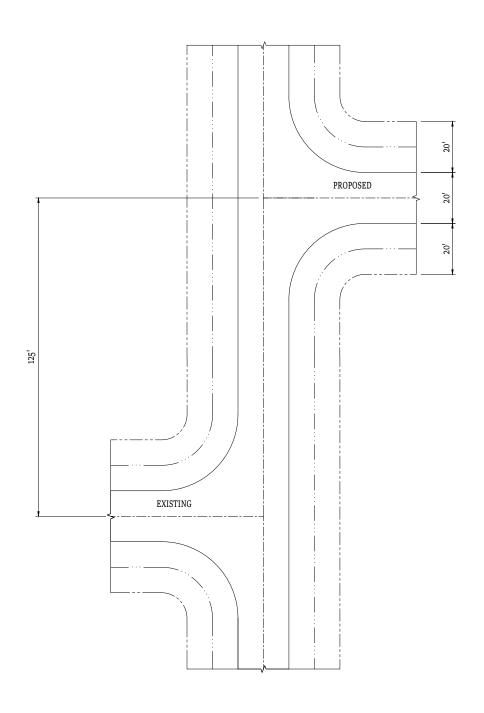

- a) Nothing shall be in the sight clearance/triangle area over 3 feet tall. This includes tall grass, brush, debris, signs, parked vehicles, fences, or any other obstructions.
- b) Property owners shall remove anything in this area that would limit the view of any vehicles authorized to use on federal, state, and parish roads.
- c) Intersections of streets may consist of a combination of various geometric designs given in figures 2A and 2B: Appendix C.
  - 1. At intersections with streets having a speed limit that is less than or equal to thirty-five (35) mph, a sight triangle of fifteen (15) feet by forty-five (45) feet is required with the longer dimension parallel to the street with the speed limit that is equal to or less than thirty-five (35) mph. (see figure 2A Top Figure Appendix C)
  - 2. At intersections with streets having a speed limit that are greater than or equal to forty (40) miles per hour (mph), a sight triangle of fifteen (15) fee by sixty (60) feet is required with the longer

- dimension parallel to the street with the speed limit that is greater than or equal to forty (40) mph. (see figure 2A Bottom\_Appendix C)
- 3. At intersections where there is an all way stop condition, a sight triangle of thirty (30) feet by thirty (30) feet is required. (See Figure 2B Appendix C)
- d) Sight triangles are to be measured from the property line. In the case that the property line extends beyond the apparent right of way, the measurement shall start from 18" behind ditches, or 18" from the apparent right of way. (see Appendix C)