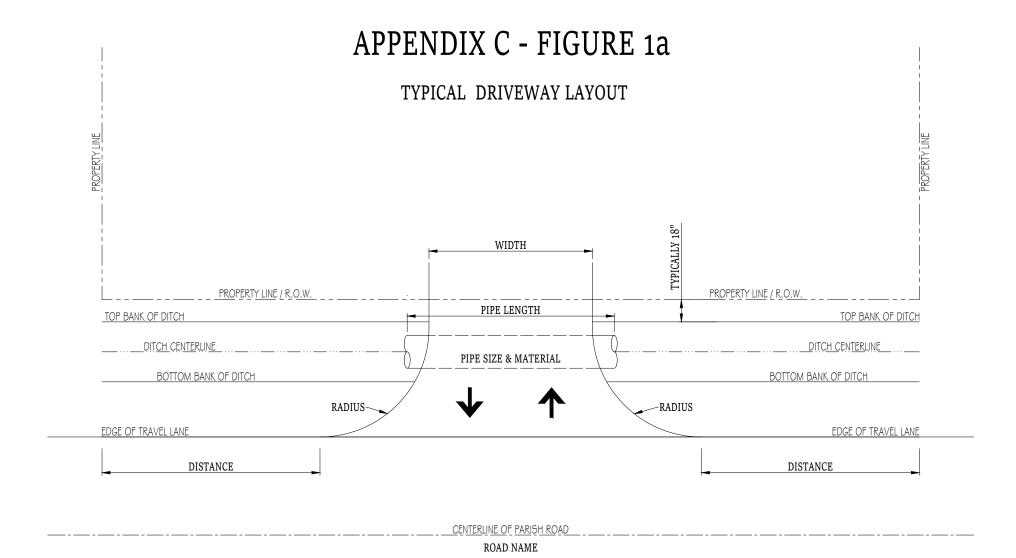

### Sec. 42-16. Installation and construction of driveways, culverts, etc.

- (a) All citizens are hereby required to submit an application through Department of Public Works (DPW) before installing any culverts or subsurface drainage or building any bridge or filling in any ditch along parish roadways.
- (b) Construction shall be subject to the following restrictions:
  - (1) The applicant is the owner of the property and any driveway constructed is for the bona fide purpose of securing access to his property.
  - (2) No driveway, approach or other improvement constructed on the right-of-way as an exercise of this permit shall be relocated or its dimensions altered without the written permission of the parish council permit officer.

- (3) All driveways, etc., shall be subject to inspection and the right is reserved to require such changes, additions, repairs, and relocations to be made as may at any time be considered necessary.
- (4) The applicant agrees to hold harmless the parish council and its duly appointed agents and employees against any action for personal injury or property damage sustained by reason of the exercise of this permit.
- (5) The minimum driveway width installed per residence is 20 feet.
- (6) The construction of parking areas on the highway right-of-way is specifically prohibited.
- (7) Drainage in roadside ditches shall not be altered or impeded.
- (8) All entrances and exits shall be located so that vehicles approaching or using them will be able to obtain adequate sight distance in both directions along the road to maneuver safely and without interference with traffic.
- (9) The placing of culverts, etc., in excess of 30 feet in length in ditches along parish roads without a catch basin or other drainage structure to afford a way to clean out culverts, etc., is hereby prohibited. The catch basin shall be constructed with a concrete bottom, masonry walls and a metal grate.."REMOVE"
- The minimum culvert diameter installed shall be determined upon the initial inspection by the parish road supervisor. Materials used shall be metal or concrete, with all other materials prohibited.
- (11) The driveway permit fee is waived with new residential construction.
- The parish will install driveway culverts free of charge. up to 30—linear feet of culvert, providing the parish road crew is working in the immediate area and that the proper equipment is in the immediate area at the time. This includes labor and back fill only, no other materials (dirt, gravel, culverts, etc.) will be furnished by the parish. Subsurface drainage systems will not be installed by the parish, see section 42-24.