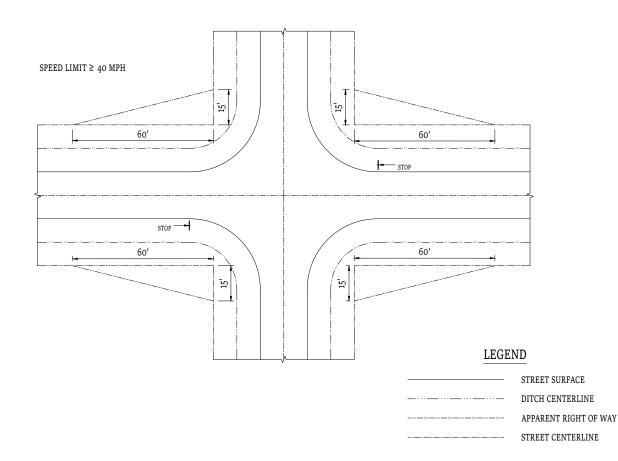

- a) Nothing shall be in the sight clearance/triangle area over 3 feet tall. This includes tall grass, brush, debris, signs, parked vehicles, fences, or any other obstructions.
- b) Property owners shall remove anything in this area that would limit the view of any vehicles authorized to use on federal, state, and parish roads.
- c) Intersections of streets may consist of a combination of various geometric designs given in figures 2A and 2B: Appendix C.
  - 1. At intersections with streets having a speed limit that is less than or equal to thirty-five (35) mph, a sight triangle of fifteen (15) feet by forty-five (45) feet is required with the longer dimension parallel to the street with the speed limit that is equal to or less than thirty-five (35) mph. (see figure 2A Top Figure Appendix C)
  - 2. At intersections with streets having a speed limit that are greater than or equal to forty (40) miles per hour (mph), a sight triangle of fifteen (15) fee by sixty (60) feet is required with the longer

- dimension parallel to the street with the speed limit that is greater than or equal to forty (40) mph. (see figure 2A Bottom\_Appendix C)
- 3. At intersections where there is an all way stop condition, a sight triangle of thirty (30) feet by thirty (30) feet is required. (See Figure 2B Appendix C)
- d) Sight triangles are to be measured from the property line. In the case that the property line extends beyond the apparent right of way, the measurement shall start from 18" behind ditches, or 18" from the apparent right of way. (see Appendix C)

### FIGURE 2A

Figure 2B