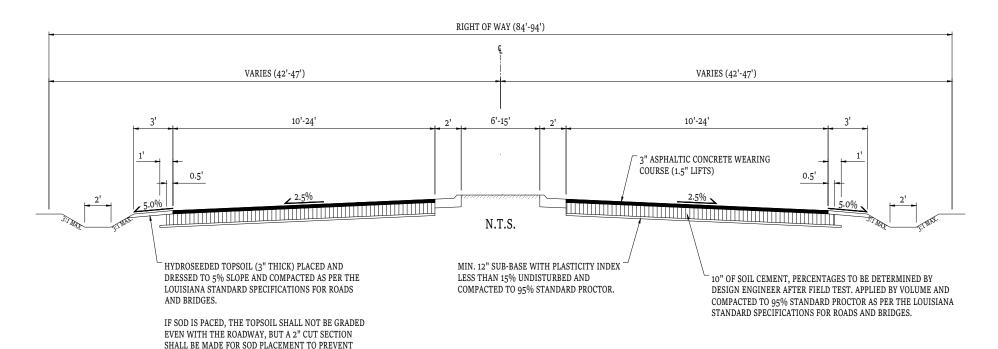

### Sec. 42-4. Acceptance of existing streets into parish road system.

All existing roads and bridges to be considered for acceptance into the parish system shall meet the following requirements:

- (1) Be constructed and inspected according to the regulations herein or be in acceptable condition by the DPW.
- (2) Age of road shall be determined by the DPW based upon inspections, aerials, and other data.
- (3) Roads shall have been built and maintained for a minimum of two years.
- (4) Property owners must furnish a right-of-way agreement, if needed.
- (5) Required right-of-way is 60-foot minimum.
- (6) The road may be gravel, asphalt, or concrete, but gravel roads built after the date of this section will not be accepted into the parish maintenance system until brought up to current standards.
- (7) All drainage structures shall be in good condition and of proper size with roadway ditches in place where needed (driveways, drains, etc.) as determined by DPW.
- (8) All buried utilities (waterlines, gas lines, electrical lines, telephone lines, cable lines, etc.) must be located behind the side drainage ditch throughout the entire roadway. If utilities are present, the property owner will be responsible for relocating the utilities prior to acceptance into the parish maintenance system.

### Sec. 42-16. Installation and construction of driveways, culverts, etc.

- (a) All citizens are hereby required to submit an application through Department of Public Works (DPW) before installing any culverts or subsurface drainage or building any bridge or filling in any ditch along parish roadways.
- (b) Construction shall be subject to the following restrictions:
  - (1) The applicant is the owner of the property and any driveway constructed is for the bona fide purpose of securing access to his property.
  - (2) No driveway, approach or other improvement constructed on the right-of-way as an exercise of this permit shall be relocated or its dimensions altered without the written permission of the parish council permit officer.

- (3) All driveways, etc., shall be subject to inspection and the right is reserved to require such changes, additions, repairs, and relocations to be made as may at any time be considered necessary.
- (4) The applicant agrees to hold harmless the parish council and its duly appointed agents and employees against any action for personal injury or property damage sustained by reason of the exercise of this permit.
- (5) The minimum driveway width installed per residence is 20 feet.
- (6) The construction of parking areas on the highway right-of-way is specifically prohibited.
- (7) Drainage in roadside ditches shall not be altered or impeded.
- (8) All entrances and exits shall be located so that vehicles approaching or using them will be able to obtain adequate sight distance in both directions along the road to maneuver safely and without interference with traffic.
- (9) The placing of culverts, etc., in excess of 30 feet in length in ditches along parish roads without a catch basin or other drainage structure to afford a way to clean out culverts, etc., is hereby prohibited. The catch basin shall be constructed with a concrete bottom, masonry walls and a metal grate.."REMOVE"
- The minimum culvert diameter installed shall be determined upon the initial inspection by the parish road supervisor. Materials used shall be metal or concrete, with all other materials prohibited.
- (11) The driveway permit fee is waived with new residential construction.
- The parish will install driveway culverts free of charge. up to 30—linear feet of culvert, providing the parish road crew is working in the immediate area and that the proper equipment is in the immediate area at the time. This includes labor and back fill only, no other materials (dirt, gravel, culverts, etc.) will be furnished by the parish. Subsurface drainage systems will not be installed by the parish, see section 42-24.