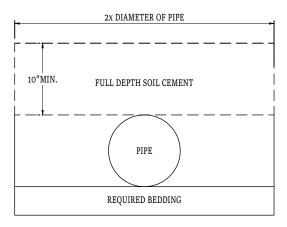

OIL TO A DEPTH OF 18 INCHES BELOW THE BOTTOM OF THE TOPSOIL LAYER AND THE NECESSARY TREATMENT OF THE SUB-BASE AND THE BASE SHALL BE DETERMINED BY THE DESIGN ENGINEER ACCORDINGLY. THESE TESTS SHALL BE MADE AT A FREQUENCY OF ONE FOR EVERY 500 FEET OF ROADWAY OR A MINIMUM OF TWO TESTS PER SUBDIVISION.

# TYPICAL BOULEVARD SECTION (ASPHALT ROADWAY)



CURB DETAIL

BARRIER TYPE

2.5%

CONCRETE COMBINATION CURB & GUTTER (BARRIER TYPE)

"PONDING" ON ROADWAY.

# TYPICAL BOULEVARD SECTION (CONCRETE ROADWAY)





#### TWO WAY STOP INTERSECTION DETAIL





#### ALL WAY STOP INTERSECTION DETAIL



#### LEGEND

| <br>STREET SURFACE        |
|---------------------------|
| <br>DITCH CENTERLINE      |
| <br>APPARENT RIGHT OF WAY |
| <br>STREET CENTERLINE     |

#### CROSS DRAIN PIPE

#### **PREFERRED**



IF PREFERRED ISN'T POSSIBLE THEN AN ASPHALT OR CONCRETE PIPE SADDLE IS REQUIRED.

#### ASPHALT PIPE SADDLE



#### CONCRETE PIPE SADDLE



CUL DE SAC DETAIL



#### LEGEND

| <br>STREET SURFACE    |
|-----------------------|
| <br>DITCH CENTERLINE  |
| <br>RIGHT OF WAY      |
| <br>STREET CENTERLINE |

#### SEMI CUL DE SAC DETAIL



#### LEGEND

 STREET SURFACE

 DITCH CENTERLINE

 RIGHT OF WAY

 STREET CENTERLINE

#### T-TURNAROUND DETAIL



#### LEGEND

| <br>STREET SURFACE   |
|----------------------|
| <br>DITCH CENTERLINE |
| <br>RIGHT OF WAY     |
| CTDEET CENTEDI INE   |

STREET JOG DETAIL



#### LEGEND

| <br>STREET SURFACE        |
|---------------------------|
| <br>DITCH CENTERLINE      |
| <br>APPARENT RIGHT OF WAY |
| <br>STREET CENTERLINE     |

#### REVERSE CURVE DETAIL