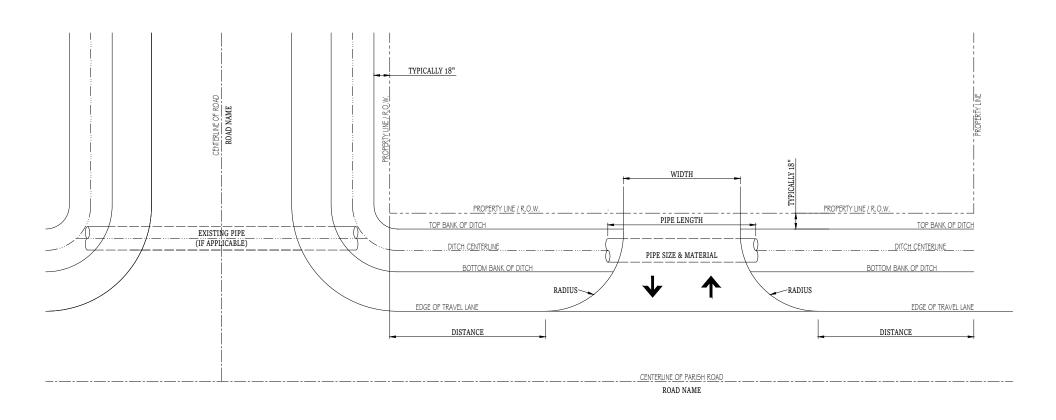

### Sec. 42-16. Installation and construction of driveways, culverts, etc.

- (a) All citizens are hereby required to submit an application through Department of Public Works (DPW) before installing any culverts or subsurface drainage or building any bridge or filling in any ditch along parish roadways.
- (b) Construction shall be subject to the following restrictions:
  - (1) The applicant is the owner of the property and any driveway constructed is for the bona fide purpose of securing access to his property.
  - (2) No driveway, approach or other improvement constructed on the right-of-way as an exercise of this permit shall be relocated or its dimensions altered without the written permission of the parish council permit officer.

- (3) All driveways, etc., shall be subject to inspection and the right is reserved to require such changes, additions, repairs, and relocations to be made as may at any time be considered necessary.
- (4) The applicant agrees to hold harmless the parish council and its duly appointed agents and employees against any action for personal injury or property damage sustained by reason of the exercise of this permit.
- (5) The minimum driveway width installed per residence is 20 feet.
- (6) The construction of parking areas on the highway right-of-way is specifically prohibited.
- (7) Drainage in roadside ditches shall not be altered or impeded.
- (8) All entrances and exits shall be located so that vehicles approaching or using them will be able to obtain adequate sight distance in both directions along the road to maneuver safely and without interference with traffic.
- (9) The placing of culverts, etc., in excess of 30 feet in length in ditches along parish roads without a catch basin or other drainage structure to afford a way to clean out culverts, etc., is hereby prohibited. The catch basin shall be constructed with a concrete bottom, masonry walls and a metal grate.."REMOVE"
- The minimum culvert diameter installed shall be determined upon the initial inspection by the parish road supervisor. Materials used shall be metal or concrete, with all other materials prohibited.
- (11) The driveway permit fee is waived with new residential construction.
- The parish will install driveway culverts free of charge. up to 30—linear feet of culvert, providing the parish road crew is working in the immediate area and that the proper equipment is in the immediate area at the time. This includes labor and back fill only, no other materials (dirt, gravel, culverts, etc.) will be furnished by the parish. Subsurface drainage systems will not be installed by the parish, see section 42-24.