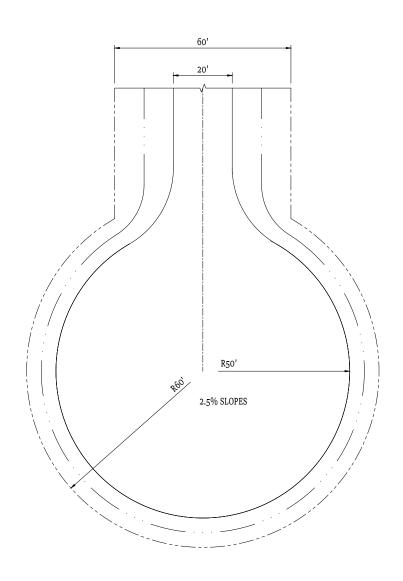

INEER ACCORDINGLY. THESE TESTS SHALL BE MADE AT A FREQUENCY OF ONE FOR EVERY 500 FEET OF ROADWAY OR A MINIMUM OF TWO TESTS PER SUBDIVISION.

# TYPICAL BOULEVARD SECTION (ASPHALT ROADWAY)



CURB DETAIL

BARRIER TYPE

2.5%

CONCRETE COMBINATION CURB & GUTTER (BARRIER TYPE)

"PONDING" ON ROADWAY.

# TYPICAL BOULEVARD SECTION (CONCRETE ROADWAY)





#### TWO WAY STOP INTERSECTION DETAIL





#### ALL WAY STOP INTERSECTION DETAIL



#### LEGEND

| <br>STREET SURFACE        |
|---------------------------|
| <br>DITCH CENTERLINE      |
| <br>APPARENT RIGHT OF WAY |
| <br>STREET CENTERLINE     |

#### CROSS DRAIN PIPE

#### **PREFERRED**



IF PREFERRED ISN'T POSSIBLE THEN AN ASPHALT OR CONCRETE PIPE SADDLE IS REQUIRED.

#### ASPHALT PIPE SADDLE



#### CONCRETE PIPE SADDLE



CUL DE SAC DETAIL



#### LEGEND

| <br>STREET SURFACE    |
|-----------------------|
| <br>DITCH CENTERLINE  |
| <br>RIGHT OF WAY      |
| <br>STREET CENTERLINE |

#### SEMI CUL DE SAC DETAIL



#### LEGEND

 STREET SURFACE

 DITCH CENTERLINE

 RIGHT OF WAY

 STREET CENTERLINE

#### T-TURNAROUND DETAIL



#### LEGEND

| <br>STREET SURFACE   |
|----------------------|
| <br>DITCH CENTERLINE |
| <br>RIGHT OF WAY     |
| CTDEET CENTEDI INE   |

STREET JOG DETAIL



#### LEGEND

| <br>STREET SURFACE        |
|---------------------------|
| <br>DITCH CENTERLINE      |
| <br>APPARENT RIGHT OF WAY |
| <br>STREET CENTERLINE     |

#### REVERSE CURVE DETAIL



#### INTERSECTION ANGLE DETAIL



# LEGEND STREET SURFACE DITCH CENTERLINE RIGHT OF WAY STREET CENTERLINE

#### INTERSECTION RADII DETAIL



#### LEGEND

| <b