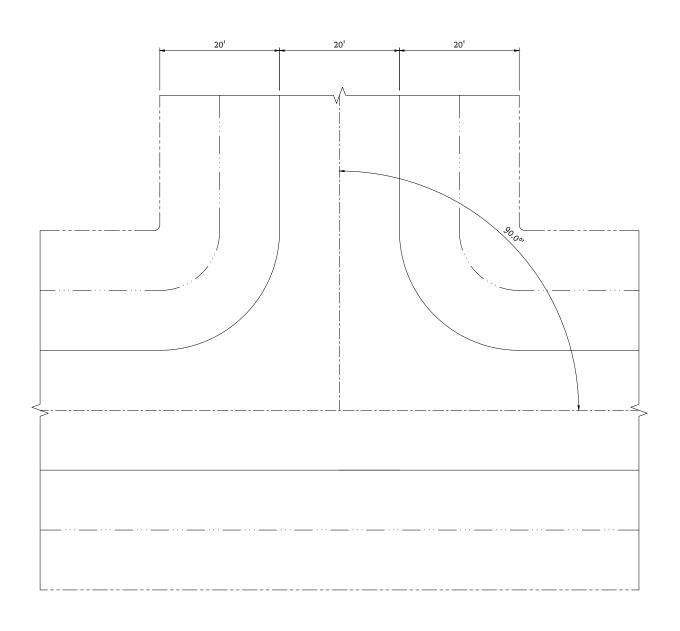

### Sec. 42-17. Sight clearance.

Sight clearance/sight triangle means the triangle area formed by a diagonal line connecting two (2) points located on intersecting street right-of-way lines. The site triangle may consist of one or two (2) different configurations.

- a) Nothing shall be in the sight clearance/triangle area over 3 feet tall. This includes tall grass, brush, debris, signs, parked vehicles, fences, or any other obstructions.
- b) Property owners shall remove anything in this area that would limit the view of any vehicles authorized to use on federal, state, and parish roads.
- c) Intersections of streets may consist of a combination of various geometric designs given in figures 2A and 2B: Appendix C.
  - 1. At intersections with streets having a speed limit that is less than or equal to thirty-five (35) mph, a sight triangle of fifteen (15) feet by forty-five (45) feet is required with the longer dimension parallel to the street with the speed limit that is equal to or less than thirty-five (35) mph. (see figure 2A Top Figure Appendix C)
  - 2. At intersections with streets having a speed limit that are greater than or equal to forty (40) miles per hour (mph), a sight triangle of fifteen (15) fee by sixty (60) feet is required with the longer

- dimension parallel to the street with the speed limit that is greater than or equal to forty (40) mph. (see figure 2A Bottom\_Appendix C)
- 3. At intersections where there is an all way stop condition, a sight triangle of thirty (30) feet by thirty (30) feet is required. (See Figure 2B Appendix C)
- d) Sight triangles are to be measured from the property line. In the case that the property line extends beyond the apparent right of way, the measurement shall start from 18" behind ditches, or 18" from the apparent right of way. (see Appendix C)

### FIGURE 2A

Figure 2B