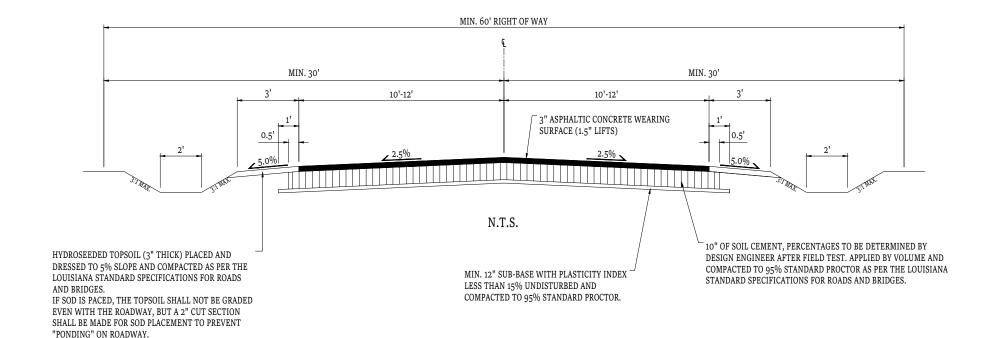

### Sec. 42-4. Acceptance of existing streets into parish road system.

All existing roads and bridges to be considered for acceptance into the parish system shall meet the following requirements:

- (1) Be constructed and inspected according to the regulations herein or be in acceptable condition by the DPW.
- (2) Age of road shall be determined by the DPW based upon inspections, aerials, and other data.
- (3) Roads shall have been built and maintained for a minimum of two years.
- (4) Property owners must furnish a right-of-way agreement, if needed.
- (5) Required right-of-way is 60-foot minimum.
- (6) The road may be gravel, asphalt, or concrete, but gravel roads built after the date of this section will not be accepted into the parish maintenance system until brought up to current standards.
- (7) All drainage structures shall be in good condition and of proper size with roadway ditches in place where needed (driveways, drains, etc.) as determined by DPW.
- (8) All buried utilities (waterlines, gas lines, electrical lines, telephone lines, cable lines, etc.) must be located behind the side drainage ditch throughout the entire roadway. If utilities are present, the property owner will be responsible for relocating the utilities prior to acceptance into the parish maintenance system.

### Sec. 42-16. Installation and construction of driveways, culverts, etc.

- (a) All citizens are hereby required to submit an application through Department of Public Works (DPW) before installing any culverts or subsurface drainage or building any bridge or filling in any ditch along parish roadways.
- (b) Construction shall be subject to the following restrictions:
  - (1) The applicant is the owner of the property and any driveway constructed is for the bona fide purpose of securing access to his property.
  - (2) No driveway, approach or other improvement constructed on the right-of-way as an exercise of this permit shall be relocated or its dimensions altered without the written permission of the parish council permit officer.

- (3) All driveways, etc., shall be subject to inspection and the right is reserved to require such changes, additions, repairs, and relocations to be made as may at any time be considered necessary.
- (4) The applicant agrees to hold harmless the parish council and its duly appointed agents and employees against any action for personal injury or property damage sustained by reason of the exercise of this permit.
- (5) The minimum driveway width installed per residence is 20 feet.
- (6) The construction of parking areas on the highway right-of-way is specifically prohibited.
- (7) Drainage in roadside ditches shall not be altered or impeded.
- (8) All entrances and exits shall be located so that vehicles approaching or using them will be able to obtain adequate sight distance in both directions along the road to maneuver safely and without interference with traffic.
- (9) The placing of culverts, etc., in excess of 30 feet in length in ditches along parish roads without a catch basin or other drainage structure to afford a way to clean out culverts, etc., is hereby prohibited. The catch basin shall be constructed with a concrete bottom, masonry walls and a metal grate.."REMOVE"
- The minimum culvert diameter installed shall be determined upon the initial inspection by the parish road supervisor. Materials used shall be metal or concrete, with all other materials prohibited.
- (11) The driveway permit fee is waived with new residential construction.
- The parish will install driveway culverts free of charge. up to 30—linear feet of culvert, providing the parish road crew is working in the immediate area and that the proper equipment is in the immediate area at the time. This includes labor and back fill only, no other materials (dirt, gravel, culverts, etc.) will be furnished by the parish. Subsurface drainage systems will not be installed by the parish, see section 42-24.