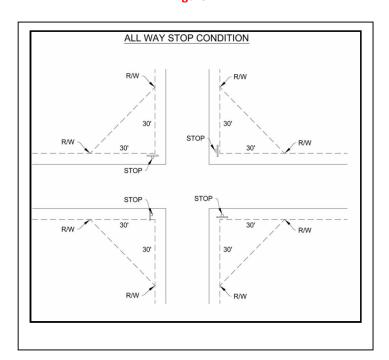

- dimension parallel to the street with the speed limit that is greater than or equal to forty (40) mph. (see figure 2A Bottom\_Appendix C)
- 3. At intersections where there is an all way stop condition, a sight triangle of thirty (30) feet by thirty (30) feet is required. (See Figure 2B Appendix C)
- d) Sight triangles are to be measured from the property line. In the case that the property line extends beyond the apparent right of way, the measurement shall start from 18" behind ditches, or 18" from the apparent right of way. (see Appendix C)

### FIGURE 2A

Figure 2B