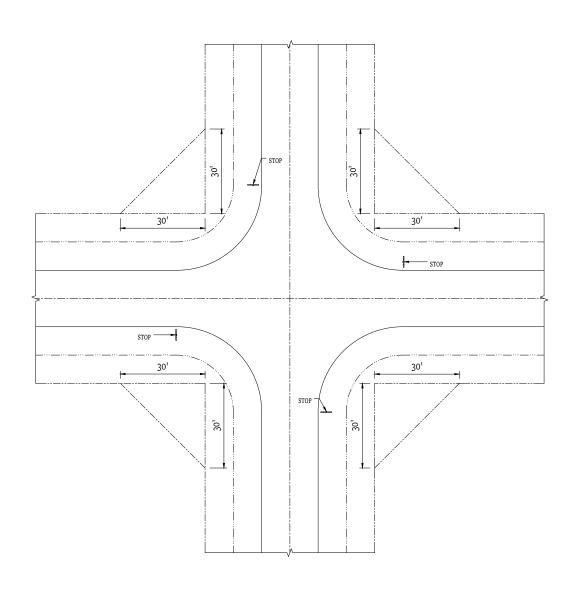

- dimension parallel to the street with the speed limit that is greater than or equal to forty (40) mph. (see figure 2A Bottom\_Appendix C)
- 3. At intersections where there is an all way stop condition, a sight triangle of thirty (30) feet by thirty (30) feet is required. (See Figure 2B Appendix C)
- d) Sight triangles are to be measured from the property line. In the case that the property line extends beyond the apparent right of way, the measurement shall start from 18" behind ditches, or 18" from the apparent right of way. (see Appendix C)

### FIGURE 2A

Figure 2B