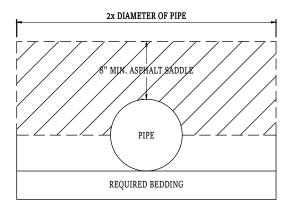

AND THE BASE SHALL BE DETERMINED BY THE DESIGN ENGINEER ACCORDINGLY. THESE TESTS SHALL BE MADE AT A FREQUENCY OF ONE FOR EVERY 500 FEET OF ROADWAY OR A MINIMUM OF TWO TESTS PER SUBDIVISION.

# TYPICAL BOULEVARD SECTION (ASPHALT ROADWAY)



CURB DETAIL

BARRIER TYPE

2.5%

CONCRETE COMBINATION CURB & GUTTER (BARRIER TYPE)

"PONDING" ON ROADWAY.

# TYPICAL BOULEVARD SECTION (CONCRETE ROADWAY)





#### TWO WAY STOP INTERSECTION DETAIL





#### ALL WAY STOP INTERSECTION DETAIL



#### LEGEND

| <br>STREET SURFACE        |
|---------------------------|
| <br>DITCH CENTERLINE      |
| <br>APPARENT RIGHT OF WAY |
| <br>STREET CENTERLINE     |

#### CROSS DRAIN PIPE

#### **PREFERRED**



IF PREFERRED ISN'T POSSIBLE THEN AN ASPHALT OR CONCRETE PIPE SADDLE IS REQUIRED.

#### ASPHALT PIPE SADDLE



#### CONCRETE PIPE SADDLE



CUL DE SAC DETAIL



#### LEGEND

| <br>STREET SURFACE    |
|-----------------------|
| <br>DITCH CENTERLINE  |
| <br>RIGHT OF WAY      |
| <br>STREET CENTERLINE |

#### SEMI CUL DE SAC DETAIL



#### LEGEND

 STREET SURFACE

 DITCH CENTERLINE

 RIGHT OF WAY

 STREET CENTERLINE

#### T-TURNAROUND DETAIL



#### LEGEND

| <br>STREET SURFACE   |
|----------------------|
| <br>DITCH CENTERLINE |
| <br>RIGHT OF WAY     |
| CTDEET CENTEDI INE   |

STREET JOG DETAIL



#### LEGEND

| <br>STREET SURFACE        |
|---------------------------|
| <br>DITCH CENTERLINE      |
| <br>APPARENT RIGHT OF WAY |
| <br>STREET CENTERLINE     |

#### REVERSE CURVE DETAIL



#### INTERSECTION ANGLE DETAIL



# LEGEND STREET SURFACE DITCH CENTERLINE RIGHT OF WAY STREET CENTERLINE

#