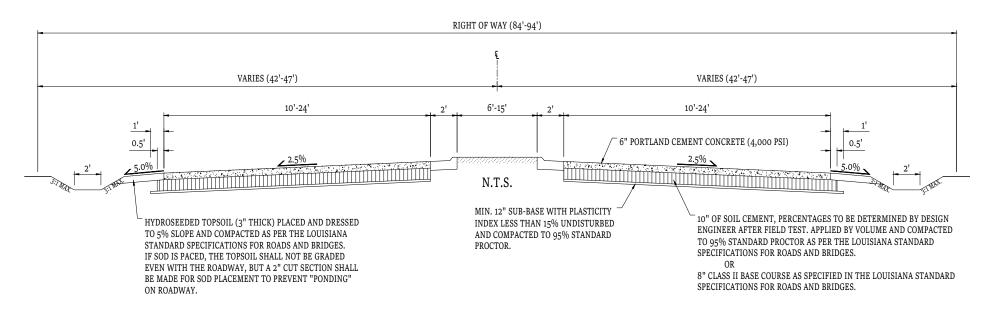

### Sec. 42-4. Acceptance of existing streets into parish road system.

All existing roads and bridges to be considered for acceptance into the parish system shall meet the following requirements:

- (1) Be constructed and inspected according to the regulations herein or be in acceptable condition by the DPW.
- (2) Age of road shall be determined by the DPW based upon inspections, aerials, and other data.
- (3) Roads shall have been built and maintained for a minimum of two years.
- (4) Property owners must furnish a right-of-way agreement, if needed.
- (5) Required right-of-way is 60-foot minimum.
- (6) The road may be gravel, asphalt, or concrete, but gravel roads built after the date of this section will not be accepted into the parish maintenance system until brought up to current standards.
- (7) All drainage structures shall be in good condition and of proper size with roadway ditches in place where needed (driveways, drains, etc.) as determined by DPW.
- (8) All buried utilities (waterlines, gas lines, electrical lines, telephone lines, cable lines, etc.) must be located behind the side drainage ditch throughout the entire roadway. If utilities are present, the property owner will be responsible for relocating the utilities prior to acceptance into the parish maintenance system.

### Sec. 42-16. Installation and construction of driveways, culverts, etc.

- (a) All citizens are hereby required to submit an application through Department of Public Works (DPW) before installing any culverts or subsurface drainage or building any bridge or filling in any ditch along parish roadways.
- (b) Construction shall be subject to the following restrictions:
  - (1) The applicant is the owner of the property and any driveway constructed is for the bona fide purpose of securing access to his property.
  - (2) No driveway, approach or other improvement constructed on the right-of-way as an exercise of this permit shall be relocated or its dimensions altered without the written permission of the parish council permit officer.

- (3) All driveways, etc., shall be subject to inspection and the right is reserved to require such changes, additions, repairs, and relocations to be made as may at any time be considered necessary.
- (4) The applicant agrees to hold harmless the parish council and its duly appointed agents and employees against any action for personal injury or property damage sustained by reason of the exercise of this permit.
- (5) The minimum driveway width installed per residence is 20 feet.
- (6) The construction of parking areas on the highway right-of-way is specifically prohibited.
- (7) Drainage in roadside ditches shall not be altered or impeded.
- (8) All entrances and exits shall be located so that vehicles approaching or using them will be able to obtain adequate sight distance in both directions along the road to maneuver safely and without interference with traffic.
- (9) The placing of culverts, etc., in excess of 30 feet in length in ditches along parish roads without a catch basin or other drainage structure to afford a way to clean out culverts, etc., is hereby prohibited. The catch basin shall be constructed with a concrete bottom, masonry walls and a metal grate.."REMOVE"
- The minimum culvert diameter installed shall be determined upon the initial inspection by the parish road supervisor. Materials used shall be metal or concrete, with all other materials prohibited.
- (11) The driveway permit fee is waived with new residential construction.
- The parish will install driveway culverts free of charge. up to 30—linear feet of culvert, providing the parish road crew is working in the immediate area and that the proper equipment is in the immediate area at the time. This includes labor and back fill only, no other materials (dirt, gravel, culverts, etc.) will be furnished by the parish. Subsurface drainage systems will not be installed by the parish, see section 42-24.