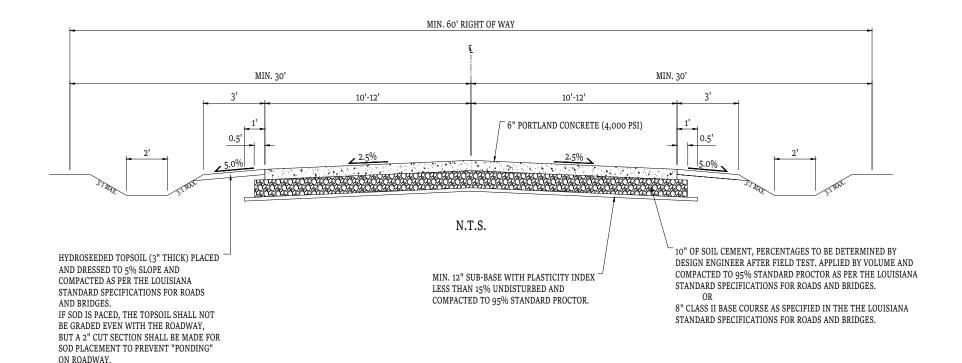

### Sec. 42-4. Acceptance of existing streets into parish road system.

All existing roads and bridges to be considered for acceptance into the parish system shall meet the following requirements:

- (1) Be constructed and inspected according to the regulations herein or be in acceptable condition by the DPW.
- (2) Age of road shall be determined by the DPW based upon inspections, aerials, and other data.
- (3) Roads shall have been built and maintained for a minimum of two years.
- (4) Property owners must furnish a right-of-way agreement, if needed.
- (5) Required right-of-way is 60-foot minimum.
- (6) The road may be gravel, asphalt, or concrete, but gravel roads built after the date of this section will not be accepted into the parish maintenance system until brought up to current standards.
- (7) All drainage structures shall be in good condition and of proper size with roadway ditches in place where needed (driveways, drains, etc.) as determined by DPW.
- (8) All buried utilities (waterlines, gas lines, electrical lines, telephone lines, cable lines, etc.) must be located behind the side drainage ditch throughout the entire roadway. If utilities are present, the property owner will be responsible for relocating the utilities prior to acceptance into the parish maintenance system.

### Sec. 42-16. Installation and construction of driveways, culverts, etc.

- (a) All citizens are hereby required to submit an application through Department of Public Works (DPW) before installing any culverts or subsurface drainage or building any bridge or filling in any ditch along parish roadways.
- (b) Construction shall be subject to the following restrictions:
  - (1) The applicant is the owner of the property and any driveway constructed is for the bona fide purpose of securing access to his property.
  - (2) No driveway, approach or other improvement constructed on the right-of-way as an exercise of this permit shall be relocated or its dimensions altered without the written permission of the parish council permit officer.

- (3) All driveways, etc., shall be subject to inspection and the right is reserved to require such changes, additions, repairs, and relocations to be made as may at any time be considered necessary.
- (4) The applicant agrees to hold harmless the parish council and its duly appointed agents and employees against any action for personal injury or property damage sustained by reason of the exercise of this permit.
- (5) The minimum driveway width installed per residence is 20 feet.
- (6) The construction of parking areas on the highway right-of-way is specifically prohibited.
- (7) Drainage in roadside ditches shall not be altered or impeded.
- (8) All entrances and exits shall be located so that vehicles approaching or using them will be able to obtain adequate sight distance in both directions along the road to maneuver safely and without interference with traffic.
- (9) The placing of culverts, etc., in excess of 30 feet in length in ditches along parish roads without a catch basin or other drainage structure to afford a way to clean out culverts, etc., is hereby prohibited. The catch basin shall be constructed with a concrete bottom, masonry walls and a metal grate.."REMOVE"
- The minimum culvert diameter installed shall be determined upon the initial inspection by the parish road supervisor. Materials used shall be metal or concrete, with all other materials prohibited.
- (11) The driveway permit fee is waived with new residential construction.
- The parish will install driveway culverts free of charge. up to 30—linear feet of culvert, providing the parish road crew is working in the immediate area and that the proper equipment is in the immediate area at the time. This includes labor and back fill only, no other materials (dirt, gravel, culverts, etc.) will be furnished by the parish. Subsurface drainage systems will not be installed by the parish, see section 42-24.