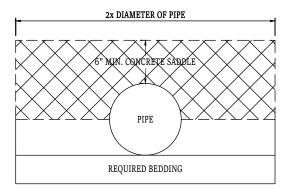

NED BY THE DESIGN ENGINEER ACCORDINGLY. THESE TESTS SHALL BE MADE AT A FREQUENCY OF ONE FOR EVERY 500 FEET OF ROADWAY OR A MINIMUM OF TWO TESTS PER SUBDIVISION.

# TYPICAL BOULEVARD SECTION (ASPHALT ROADWAY)



CURB DETAIL

BARRIER TYPE

2.5%

CONCRETE COMBINATION CURB & GUTTER (BARRIER TYPE)

"PONDING" ON ROADWAY.

# TYPICAL BOULEVARD SECTION (CONCRETE ROADWAY)





#### TWO WAY STOP INTERSECTION DETAIL





#### ALL WAY STOP INTERSECTION DETAIL



#### LEGEND

| <br>STREET SURFACE        |
|---------------------------|
| <br>DITCH CENTERLINE      |
| <br>APPARENT RIGHT OF WAY |
| <br>STREET CENTERLINE     |

#### CROSS DRAIN PIPE

#### **PREFERRED**



IF PREFERRED ISN'T POSSIBLE THEN AN ASPHALT OR CONCRETE PIPE SADDLE IS REQUIRED.

#### ASPHALT PIPE SADDLE



#### CONCRETE PIPE SADDLE



CUL DE SAC DETAIL



#### LEGEND

| <br>STREET SURFACE    |
|-----------------------|
| <br>DITCH CENTERLINE  |
| <br>RIGHT OF WAY      |
| <br>STREET CENTERLINE |

#### SEMI CUL DE SAC DETAIL



#### LEGEND

 STREET SURFACE

 DITCH CENTERLINE

 RIGHT OF WAY

 STREET CENTERLINE

#### T-TURNAROUND DETAIL



#### LEGEND

| <br>STREET SURFACE   |
|----------------------|
| <br>DITCH CENTERLINE |
| <br>RIGHT OF WAY     |
| CTDEET CENTEDI INE   |

STREET JOG DETAIL



#### LEGEND

| <br>STREET SURFACE        |
|---------------------------|
| <br>DITCH CENTERLINE      |
| <br>APPARENT RIGHT OF WAY |
| <br>STREET CENTERLINE     |

#### REVERSE CURVE DETAIL



#### INTERSECTION ANGLE DETAIL



# LEGEND STREET SURFACE DITCH CENTERLINE RIGHT OF WAY STREET CENTERLINE

#### INTERSECTION RADII DETAIL