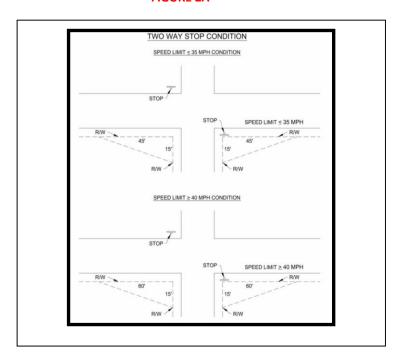

- a) Nothing shall be in the sight clearance/triangle area over 3 feet tall. This includes tall grass, brush, debris, signs, parked vehicles, fences, or any other obstructions.
- b) Property owners shall remove anything in this area that would limit the view of any vehicles authorized to use on federal, state, and parish roads.
- c) Intersections of streets may consist of a combination of various geometric designs given in figures 2A and 2B: Appendix C.
  - 1. At intersections with streets having a speed limit that is less than or equal to thirty-five (35) mph, a sight triangle of fifteen (15) feet by forty-five (45) feet is required with the longer dimension parallel to the street with the speed limit that is equal to or less than thirty-five (35) mph. (see figure 2A Top Figure Appendix C)
  - 2. At intersections with streets having a speed limit that are greater than or equal to forty (40) miles per hour (mph), a sight triangle of fifteen (15) fee by sixty (60) feet is required with the longer

- dimension parallel to the street with the speed limit that is greater than or equal to forty (40) mph. (see figure 2A Bottom\_Appendix C)
- 3. At intersections where there is an all way stop condition, a sight triangle of thirty (30) feet by thirty (30) feet is required. (See Figure 2B Appendix C)
- d) Sight triangles are to be measured from the property line. In the case that the property line extends beyond the apparent right of way, the measurement shall start from 18" behind ditches, or 18" from the apparent right of way. (see Appendix C)

### FIGURE 2A

Figure 2B