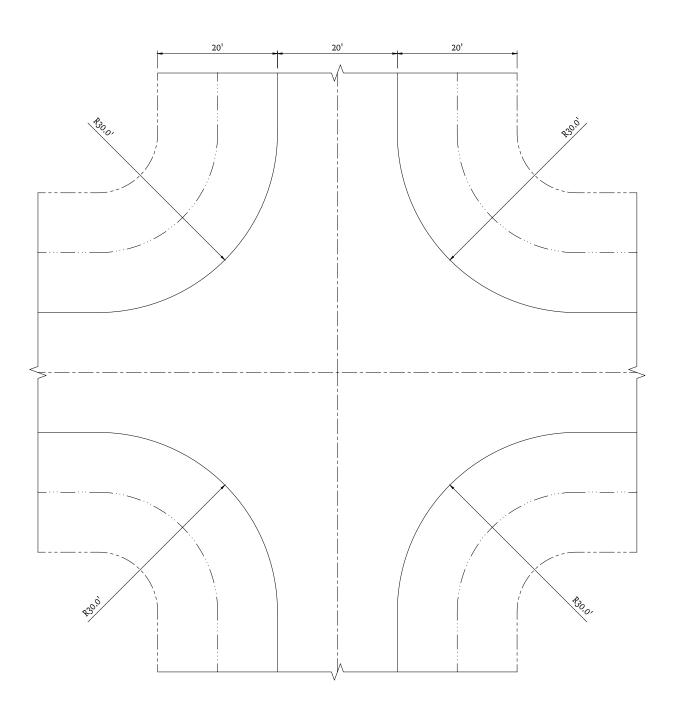

### Sec. 42-17. Sight clearance.

Sight clearance/sight triangle means the triangle area formed by a diagonal line connecting two (2) points located on intersecting street right-of-way lines. The site triangle may consist of one or two (2) different configurations.

- a) Nothing shall be in the sight clearance/triangle area over 3 feet tall. This includes tall grass, brush, debris, signs, parked vehicles, fences, or any other obstructions.
- b) Property owners shall remove anything in this area that would limit the view of any vehicles authorized to use on federal, state, and parish roads.
- c) Intersections of streets may consist of a combination of various geometric designs given in figures 2A and 2B: Appendix C.
  - 1. At intersections with streets having a speed limit that is less than or equal to thirty-five (35) mph, a sight triangle of fifteen (15) feet by forty-five (45) feet is required with the longer dimension parallel to the street with the speed limit that is equal to or less than thirty-five (35) mph. (see figure 2A Top Figure Appendix C)
  - 2. At intersections with streets having a speed limit that are greater than or equal to forty (40) miles per hour (mph), a sight triangle of fifteen (15) fee by sixty (60) feet is required with the longer

- dimension parallel to the street with the speed limit that is greater than or equal to forty (40) mph. (see figure 2A Bottom\_Appendix C)
- 3. At intersections where there is an all way stop condition, a sight triangle of thirty (30) feet by thirty (30) feet is required. (See Figure 2B Appendix C)
- d) Sight triangles are to be measured from the property line. In the case that the property line extends beyond the apparent right of way, the measurement shall start from 18" behind ditches, or 18" from the apparent right of way. (see Appendix C)

### FIGURE 2A

Figure 2B