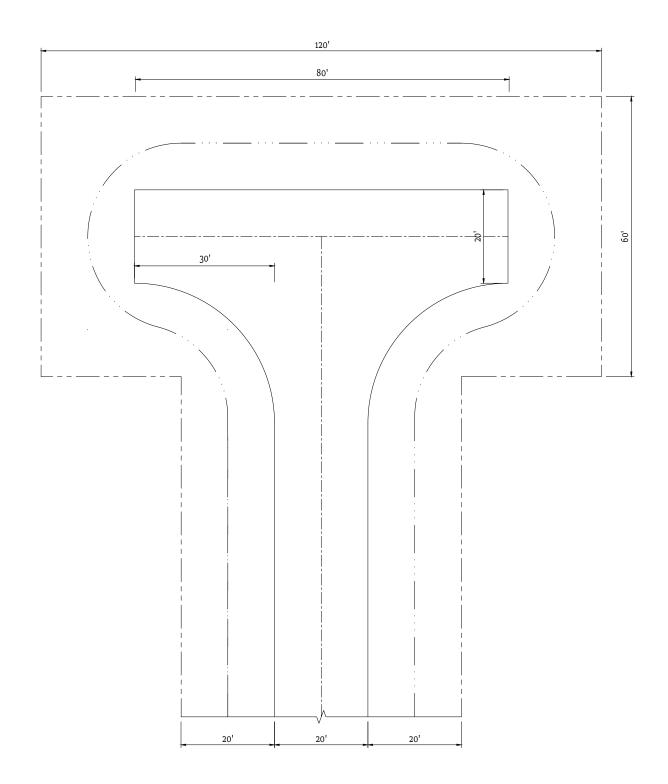

- a) Nothing shall be in the sight clearance/triangle area over 3 feet tall. This includes tall grass, brush, debris, signs, parked vehicles, fences, or any other obstructions.
- b) Property owners shall remove anything in this area that would limit the view of any vehicles authorized to use on federal, state, and parish roads.
- c) Intersections of streets may consist of a combination of various geometric designs given in figures 2A and 2B: Appendix C.
  - 1. At intersections with streets having a speed limit that is less than or equal to thirty-five (35) mph, a sight triangle of fifteen (15) feet by forty-five (45) feet is required with the longer dimension parallel to the street with the speed limit that is equal to or less than thirty-five (35) mph. (see figure 2A Top Figure Appendix C)
  - 2. At intersections with streets having a speed limit that are greater than or equal to forty (40) miles per hour (mph), a sight triangle of fifteen (15) fee by sixty (60) feet is required with the longer

- dimension parallel to the street with the speed limit that is greater than or equal to forty (40) mph. (see figure 2A Bottom\_Appendix C)
- 3. At intersections where there is an all way stop condition, a sight triangle of thirty (30) feet by thirty (30) feet is required. (See Figure 2B Appendix C)
- d) Sight triangles are to be measured from the property line. In the case that the property line extends beyond the apparent right of way, the measurement shall start from 18" behind ditches, or 18" from the apparent right of way. (see Appendix C)